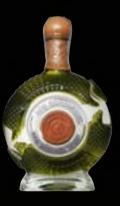

### DOS ARMADILLOS PLATA 📭

Q

FLORAL AROMA, ACCOMPANIED BY HINTS OF LEMON AND COOKED AGAVE. ON THE PALATE, A RICH AND DECISIVE TASTE WITH SLIGHTLY SPICY AND VANILLA HINTS, BALANCED WITH NOTES OF BANANA, PEAR AND TOASTED HAZELNUT.

ALCOHOLIC CONTENT: 40% VOL

COUNTRY: MEXICO

YOU WILL BE ABLE TO TASTE THE EXCLUSIVE CLASE AZUL TEQUILA PLATA, ALONE OR IN DRINKS WHICH YOU WILL FIND INDICATED BELOW: